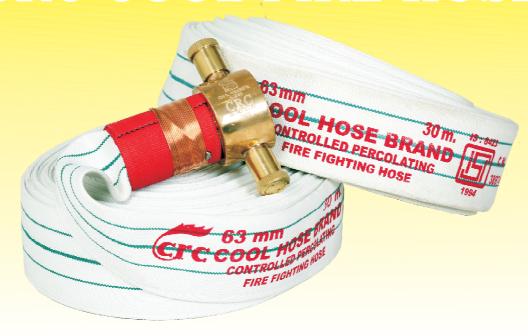

# CRC COOL FIRE HOSE

**CONTROLLED PERCOLATING HOSE** A Hose with a unique construction to ensure continuous oozing of water all around the jacket in a controlled manner whilst the built up pressure inside the hose is not lost. These hoses are used when the hoses are needed to pass through the flames and come in contact with fire. The stringent flame resistant test required under IS: 8423 ensures that the hoses when tested with a lighted blow lamp on a specimen of hose under water pressure do not fail. These hoses are excellent in fighting fires specially in forest, coal mines, textile mills etc.

#### **Performance & Salient Feature:**

- Polyester Synthetic Fibre
- Circularly Woven Jacketed
- Abrasion Resistance
- Ultra Thin Lining
- Light, flexible, compact, flat folding
- Water Percolation at particular rate.

#### STANDARD LENGTHS:

7.5 mtrs, 15 mtrs, 18.3 mtrs, 22.5mtrs & 30 mtrs

| SIZE(in)      | Proof Pressure<br>(PSIG) | Burst Pressure(PSIG)<br>(min) |
|---------------|--------------------------|-------------------------------|
| 1 1/2" (38mm) | 315                      | 515                           |
| 2" (50mm)     | 315                      | 515                           |
| 2 1/2"(63mm)  | 315                      | 515                           |
| 2 3/4"(70mm)  | 315                      | 515                           |