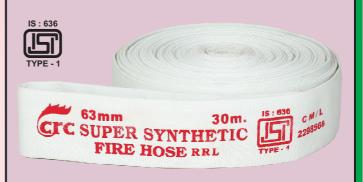

## CRC SUPER SYNTHETIC FIRE HOSE

CRC Super Synthetic Fire Hose is made out of High Tenacity Synthetic Yarn to ensure fool proof performance The lining is seamless type of EPDM rubber compound for excellent protection against ageing and tackiness. The Synthetic jacket of the hose is completely inert against attacks from mildew and fungus. Moreover, being a 100% synthetic it can be dried very easily o form small and compact rolls which can stored and moved around easily.