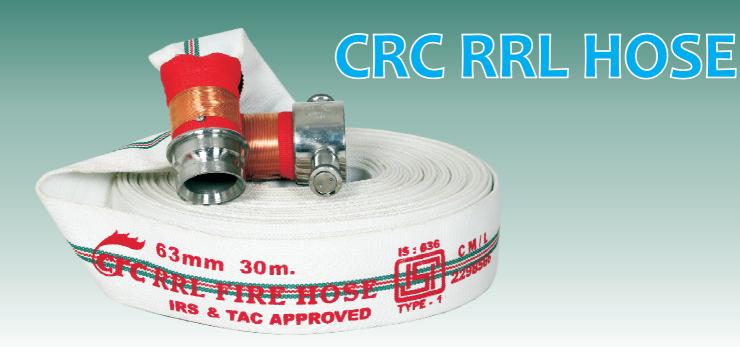

Website: www.chhatariya.in

CRC RRL HOSES are the most popular, used by highly experienced Fire Fighters for decades due to the superb advantages. These types of Hoses offer RRL Technology and ensures that the Hoses are reinforced rubber lined (RRL Technology) which gives an additional lining reinforcement in the Hoses i.e Hose within a Hose.

RRL Technology ensures that in extreme circumstances when the outer jacket is severally damaged, the inner reinforcement can continue delivering water at operational pressures; thereby averting an emergency situation.