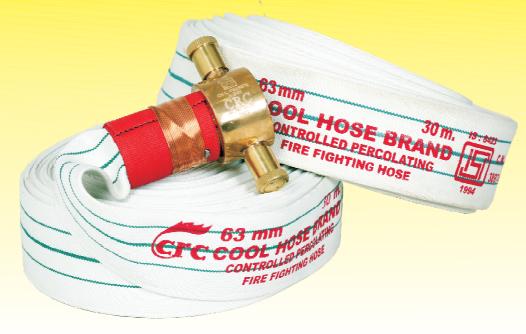

## CRC COOL FIRE HOSE

**CONTROLLED PERCOLATING HOSE** A Hose with a unique construction to ensure continuous oozing of water all around the jacket in a controlled manner whilst the built up pressure inside the hose is not lost. These hoses are used when the hoses are needed to pass through the flames and come in contact with fire. The stringent flame resistant test required under IS: 8423 ensures that the hoses when tested with a lighted blow lamp on a specimen of hose under water pressure do not fail. These hoses are excellent in fighting fires specially in forest, coal mines, textile mills etc.