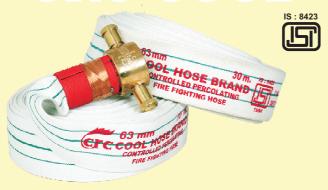

## CRC COOL FIRE HOSE

**CONTROLLED PERCOLATING HOSE** A Hose with a unique construction to ensure continuous oozing of water all around the jacket in a controlled manner whilst the built up pressure inside the hose is not lost. These hoses are used when the hoses are needed to pass through the flames and come in contact with fire. The stringent flame resistant test required under IS: 8423 ensures that the hoses when tested with a lighted blow lamp on a specimen of hose under water pressure do not fail. These hoses are excellent in fighting fires specially in forest, coal mines, textile mills etc.

### **Performance & Salient Feature:**

- Polyester Synthetic Fibre
- Circularly Woven Jacketed
- Abrasion Resistance
- Ultra Thin Lining
- Light, flexible, compact, flat folding
- Water Percolation at particular rate.

### **Approval:**

- ISI marked under IS 8423:1994
- Manufactured under ISO 9001:2015 quality systems

### STANDARD LENGTHS:

7.5 mtrs, 15 mtrs, 18.3 mtrs, 22.5mtrs & 30 mtrs

| SIZE(in)      | Proof Pressure<br>(PSIG) | Burst Pressure(PSIG)<br>(min) |
|---------------|--------------------------|-------------------------------|
| 1 1/2" (38mm) | 315                      | 515                           |
| 2" (50mm)     | 315                      | 515                           |
| 2 1/2"(63mm)  | 315                      | 515                           |
| 2 3/4"(70mm)  | 315                      | 515                           |

# CRC COOL

CONTROLLED PERCOLATING HOSE A Hose with a unique construction to ensure continuous oozing of water all around the jacket in a controlled manner whilst the built up pressure inside the hose is not lost. These hoses are used when the hoses are needed to pass through the flames and come in contact with fire. The stringent flame resistant test required under IS: 8423 ensures that the hoses when tested with a lighted blow lamp on a specimen of hose under water pressure do not fail. These hoses are excellent in fighting fires specially in forest, coal mines, textile mills etc.