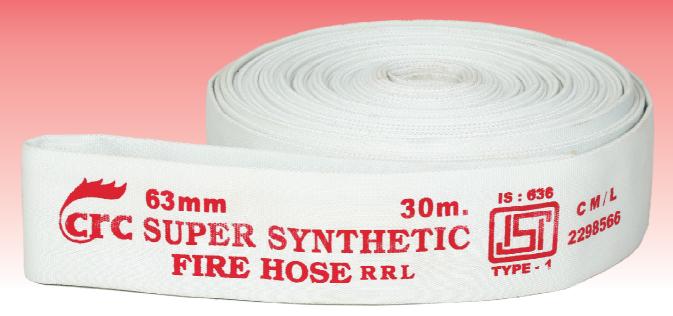

## CRC SUPER SYNTHETIC FIRE HOSE

CRC Super Synthetic Fire Hose is made out of High Tenacity Synthetic Yarn to ensure fool proof performance The lining is seamless type of EPDM rubber compound for excellent protection against ageing and tackiness. The Synthetic jacket of the hose is completely inert against attacks from mildew and fungus. Moreover, being a 100% synthetic it can be dried very easily o form small and compact rolls which can stored and moved around easily.

### **Performance & Salient Feature:**

- 100% Polyester
- Rot Proof
- Withstands high pressure
- Resistance to abrasion, ageing, ozone, heat, sea water
- High Kink resistance
- Outstanding adhesion
- Flexible Compact Robust Flat Folding Easy Cleaning

### Approval:

- ISI marked under IS 636: 2018 Type 1
- Manufactured under ISO 9001:2015 quality systems