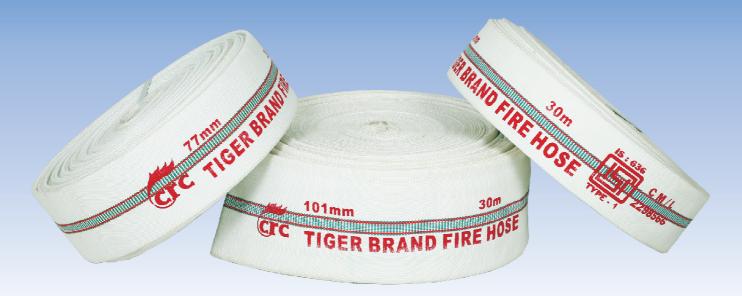

# CRC TIGER FIRE HOSE

The Perfect adhesion of the fabric and rubber lining is responsible for CRC Tiger Brand Fire Hose unique properties. Inside we apply the best rubber lining to our hose. Our technologies high standard again. They provide us with a high grade rubber blend which is effective even in a thin coat, making the hose light, flexible and easy in operation. Moreover, the small coil diameter requires less space. The beauty is in the perfect marriage between the rubber coating and the fabric which make it 100% water proof.

### **Performance & Salient Feature:**

- Synthetic fiber Construction
- Circularly Woven Jacketed
- Rot Proof
- Resistant to Abrasion, Mildew, Friction, Sea water & pressure.
- Flexible
- Robust
- Flat Folding