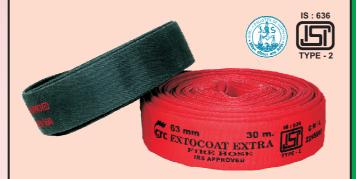

## **CRC EXTOCOAT EXTRA FIRE HOSE**

### **Construction:**

CRC Extocoat Extra is a very versatile Hose, lined with synthetic rubber compound with excellent aging property. A jacket made from 100% high Tenacity Synthetic Yarn for excellent protection against mildew and rot and over and above coated with a specially compounded elastomer to give a high degree of protection against oil and grease, certain chemical agents and heat. This elastomeric coating provides for excellent abrasion resistance so the Hose can withstand a high degree of wear and tear