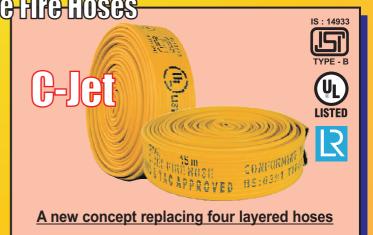

### **Approval:**

- ISI marked under IS:14933 Type A
- TAC approved
- Manufactured under ISO 9001:2015 quality systems
- Lloyd's approved to EN 14540 Type 1
- Conforming to BS 6391 Type 1
- Conforming to DIN 14811
- UL Listed under UL-19 by Underwriters Laboratory U.S.A. (Model CEP-75)

| Nominal Size (in) | Working<br>Pressure (psig) | Proof<br>Pressure (psig) | Burst<br>Pressure (psig) |
|-------------------|----------------------------|--------------------------|--------------------------|
| 1½" (38mm)*       | 330                        | 500                      | 750                      |
| 2" (50mm)         | 330                        | 500                      | 750                      |
| 2½" (63mm)*       | 330                        | 500                      | 750                      |
| 2¾" (70mm)        | 330                        | 500                      | 750                      |