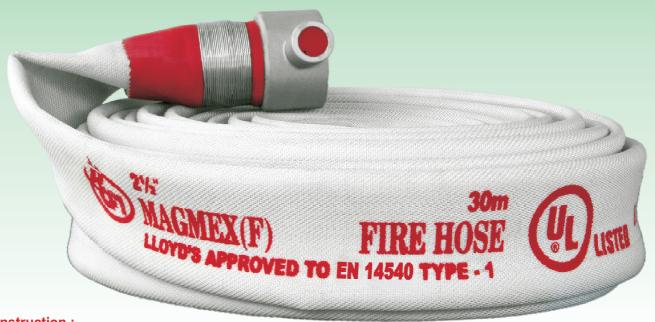

# MAGMEX (F) FIRE HOSE

### **Construction:**

Twill woven 100% polyester filament yarn jacketed fire hose with seamless EPDM rubber lining.

### Performance & Salient Feature:

- Very high kink resistance
- Widely approved and standardized by Fire Brigades
- Light Weight and flexible fire hose ideal for hose cabinets
- Suitable for use in Power Plants, Steel Plants, Railways, Mines and other industries.
- Fungus, Heat & Ozone resistant.
- Very compact an ideal for hose cabinet/rack

### **Application:**

- · For multistoried buildings,
- Railways,
- Power Plants,
- Steel Plants
- Mines and other industries

### **Approval:**

- ISI marked under IS:14933 Type A
- TAC approved
- Manufactured under ISO 9001:2015 quality systems
- Lloyd's approved to EN 14540 Type 1
- Conforming to BS 6391 Type 1
- Conforming to DIN 14811
- UL Listed under UL-19 by Underwriters Laboratory U.S.A. (Model CEP-75)