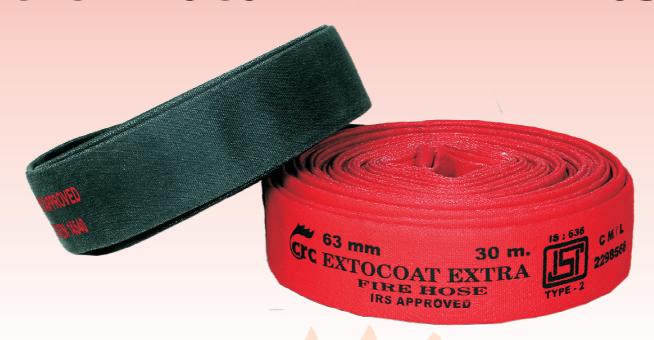

## **CRC EXTOCOAT EXTRA FIRE HOSE**

### **Construction:**

CRC Extocoat Extra is a very versatile Hose, lined with synthetic rubber compound with excellent aging property. A jacket made from 100% high Tenacity Synthetic Yarn for excellent protection against mildew and rot and over and above coated with a specially compounded elastomer to give a high degree of protection against oil and grease, certain chemical agents and heat. This elastomeric coating provides for excellent abrasion resistance so the Hose can withstand a high degree of wear and tear

### **Approval:**

- ISI marked under IS 636 Type 2
- IRCLASS-Indian Register of Shipping (IRS approved) for use on Merchant navy Vessels
- TAC approved
- Manufactured under ISO 9001:2015 quality systems