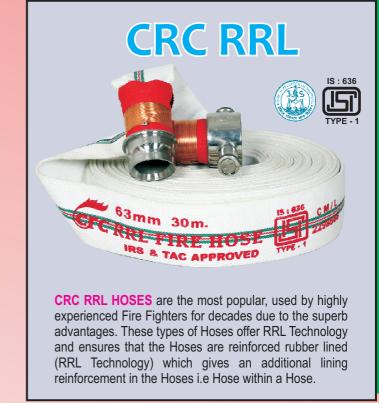

Website: www.chhatariya.in

CRC RRL HOSES are the most popular, used by highly experienced Fire Fighters for decades due to the superb advantages. These types of Hoses offer RRL Technology and ensures that the Hoses are reinforced rubber lined (RRL Technology) which gives an additional lining reinforcement in the Hoses i.e Hose within a Hose.

RRL Technology ensures that in extreme circumstances when the outer jacket is severally damaged, the inner reinforcement can continue delivering water at operational pressures; thereby averting an emergency situation.