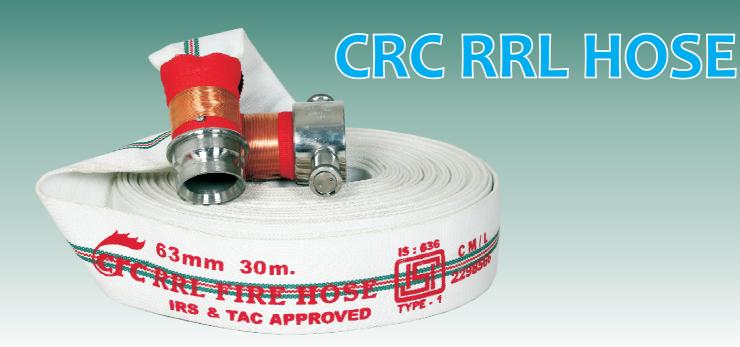

CRC RRL HOSES are the most popular, used by highly experienced Fire Fighters for decades due to the superb advantages. These types of Hoses offer RRL Technology and ensures that the Hoses are reinforced rubber lined (RRL Technology) which gives an additional lining reinforcement in the Hoses i.e Hose within a Hose.

RRL Technology ensures that in extreme circumstances when the outer jacket is severally damaged, the inner reinforcement can continue delivering water at operational pressures; thereby averting an emergency situation.

## **Performance & Salient Feature:**

- Polyeter Synthetic Fibre Construction
- Circularly Woven Jacketed
- Reinforced Rubber lined (RRL)
- High abrasion Resistance
- Outstanding adhesion Flexible Compact Flat Folding

#### Approval :

- ISI marked under IS 636 Type 1
- IRCLASS-Indian Register of Shipping (IRS approved) for use on Merchant navy Vessels
- TAC approved
- Manufactured under ISO 9001:2015 quality systems