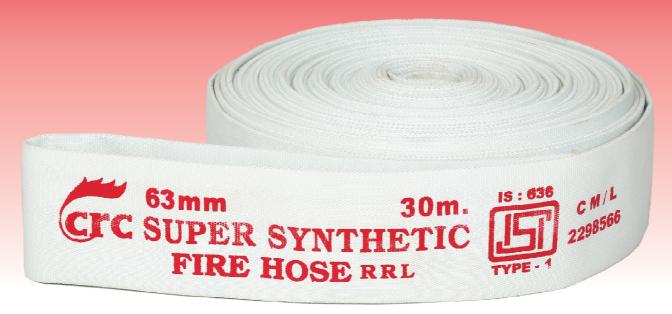

# CRC SUPER SYNTHETIC FIRE HOSE

CRC Super Synthetic Fire Hose is made out of High Tenacity Synthetic Yarn to ensure fool proof performance The lining is seamless type of EPDM rubber compound for excellent protection against ageing and tackiness. The Synthetic jacket of the hose is completely inert against attacks from mildew and fungus. Moreover, being a 100% synthetic it can be dried very easily o form small and compact rolls which can stored and moved around easily.

### **Performance & Salient Feature:**

- 100% Polyester
- Rot Proof
- Withstands high pressure
- Resistance to abrasion, ageing, ozone, heat, sea water
- High Kink resistance
- Outstanding adhesion
- Flexible Compact Robust Flat Folding Easy Cleaning

## Approval:

- ISI marked under IS 636: 2018 Type 1
- Manufactured under ISO 9001:2015 quality systems